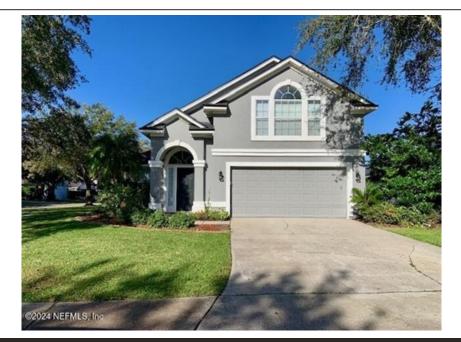

## 1480 Bitterberry Dr, Orange Park, FL 32065

» Beds: 5 | Baths: 3 Full

» MLS #: 2054443

» Single Family | 2,575 ft² | Lot: 8,712 ft²
» More Info: 1480BitterberryDr.IsForSale.com

Jennifer Bray (904) 900-4766 Jennifer@navytonavy.com

## \$ 2,500

Remarks

Welcome home to this spacious 5-bedroom, 3-bath beauty, perfect for comfortable living and entertaining! This home features a large, open kitchen with upgraded cabinetry, sleek stainless-steel appliances, and a stylish tiled backsplash, making it a chef's delight. The kitchen and expansive Great Room are perfect for entertaining, while the formal Living and Dining Rooms add warmth and charm. Retreat to the luxurious Master Suite, complete with an attached bath featuring a double-sink vanity, relaxing garden tub, and a separate shower. Upstairs, a versatile Bonus Room offers the ideal space for a game room or a 5th bedroom with its own full bath. Enjoy relaxing on the screened lanai with tile floors, overlooking a lush backyard - perfect for gatherings and outdoor play. Enjoy the wonderful amenities Oakleaf has to offer, such as a pool, parks, gym, and a huge recreational area. This home is move-in ready and waiting for you!